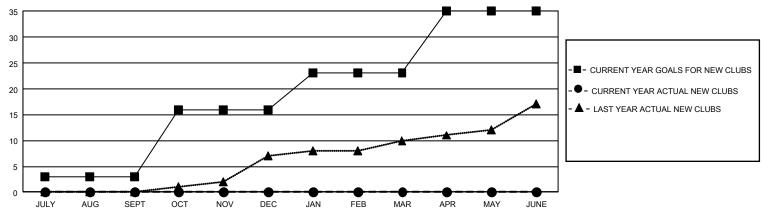

## GMT Constitutional Area 1, Group E

REPORT DOES NOT INCLUDE CLUBS IN UNDISTRICTED AREAS.

| Clubs         |               |             |               | Members               |                       |                         |                                                    |  |
|---------------|---------------|-------------|---------------|-----------------------|-----------------------|-------------------------|----------------------------------------------------|--|
|               | RESULTS FOR   | R 2021-2022 |               | RESULTS FOR 2021-2022 |                       |                         |                                                    |  |
| QUARTER       | NEW CLUB GOAL | NEW CLUBS   | DROPPED CLUBS | QUARTER MEMB          | ER GROWTH NET<br>GOAL | MEMBER GROWTH<br>ACTUAL | DROPPED<br>MEMBERS ACTUAL<br>(including transfers) |  |
| JULY/AUG/SEPT | 9             | 0           | 1             | JULY/AUG/SEPT         | 634                   | 302                     | 253                                                |  |
| OCT/NOV/DEC   | 39            | 0           | 0             | OCT/NOV/DEC           | 619                   | 0                       | 0                                                  |  |
| JAN/FEB/MAR   | 21            | 0           | 0             | JAN/FEB/MAR           | 616                   | 0                       | 0                                                  |  |
| APR/MAY/JUNE  | 36            | 0           | 0             | APR/MAY/JUNE          | 530                   | 0                       | 0                                                  |  |