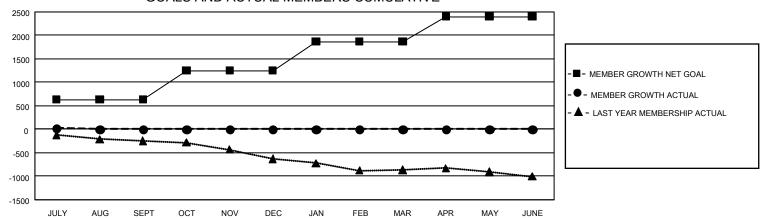

## GMT Constitutional Area 1, Group E

REPORT DOES NOT INCLUDE CLUBS IN UNDISTRICTED AREAS.

| Clubs         |               |             |               | Members               |                       |                         |                                                    |  |
|---------------|---------------|-------------|---------------|-----------------------|-----------------------|-------------------------|----------------------------------------------------|--|
|               | RESULTS FOR   | R 2021-2022 |               | RESULTS FOR 2021-2022 |                       |                         |                                                    |  |
| QUARTER       | NEW CLUB GOAL | NEW CLUBS   | DROPPED CLUBS | QUARTER MEMB          | ER GROWTH NET<br>GOAL | MEMBER GROWTH<br>ACTUAL | DROPPED<br>MEMBERS ACTUAL<br>(including transfers) |  |
| JULY/AUG/SEPT | 9             | 0           | 1             | JULY/AUG/SEPT         | 634                   | 302                     | 253                                                |  |
| OCT/NOV/DEC   | 39            | 0           | 0             | OCT/NOV/DEC           | 619                   | 0                       | 0                                                  |  |
| JAN/FEB/MAR   | 21            | 0           | 0             | JAN/FEB/MAR           | 616                   | 0                       | 0                                                  |  |
| APR/MAY/JUNE  | 36            | 0           | 0             | APR/MAY/JUNE          | 530                   | 0                       | 0                                                  |  |